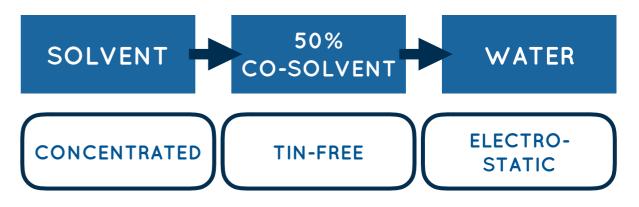

#### MOULD CLEANERS

Our range of cleaners Mould cleaner Mix of organic Highly effective enable moulds to be Mould cleaner Low toxicity or cleaner in gel solvents. It does cleaned easily after that contains mould cleaner. mould cleaner form. Do not not contain Contains NMP NMP long work cycles. contain NMP NEP or NMP