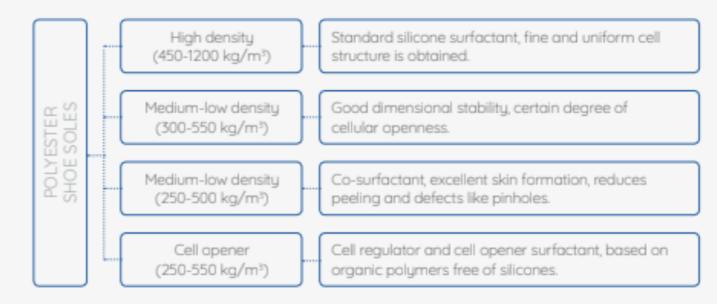

#### Parameters for choosing the right release agent: Types:

- Mould temperature
- Type of polyol used: polyester or polyether
- The finish of the sole of the shoe: matt, glossy or satin
- Concentration and active material
- Paintability/Adherence between layers of paint and others

#### Sustainable solutions:

- Monodensity soles and shoes (rear-mounted and direct injection)
- Bidensity soles and shoes (rear-mounted and direct injection)

Concentrol.com