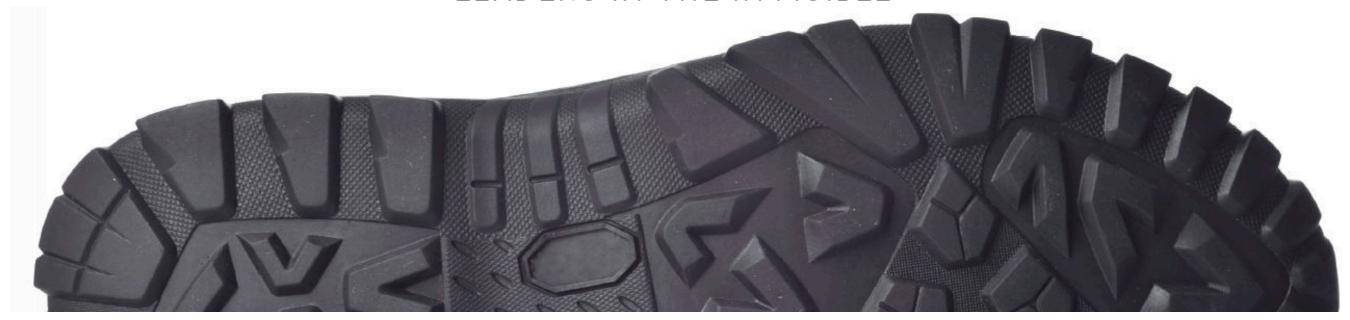

### **CONCENTROL FOAM RELEASE AGENTS**

Parameters for choosing the right release agent: Types:

- Mould temperature
- Type of polyol used: polyester or polyether
- The finish of the sole of the shoe: matt, glossy or satin
- Concentration and active material
- Paintability/Adherence between layers of paint and others

### For:

- Monodensity soles and shoes (rear-mounted and direct injection)
- Bidensity soles and shoes (rear-mounted and direct injection)