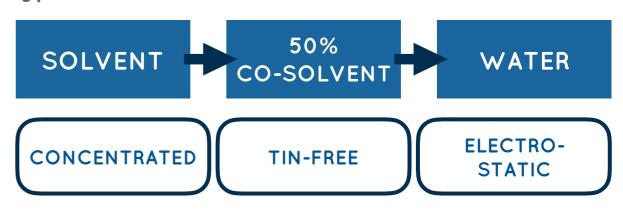

### Sustainable solutions:

#### MOULD CLEANERS

Our range of cleaners enable moulds to be cleaned easily after long work cycles.

Mould cleaner that contains NMP

Low toxicity mould cleaner Highly effective mould cleaner. Contains NMP Mould cleaner or cleaner in gel form. Do not contain NMP Mix of organic solvents. It does not contain NEP or NMP