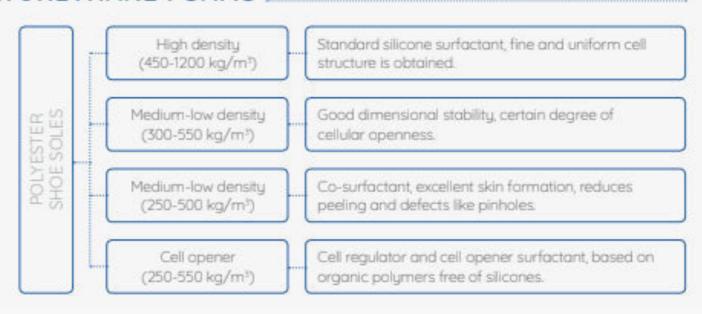

## STABILIZERS FOR POLYURETHANE FOAMS

The CONCENTROL STB
PU range improves the
emulsification of the
components of the system,
offering enough stabilization
in the foam expansion process
and optimal cell opening,
besides control of the size and
distribution of the cells. Meets
the requirements of foam
manufacturers.