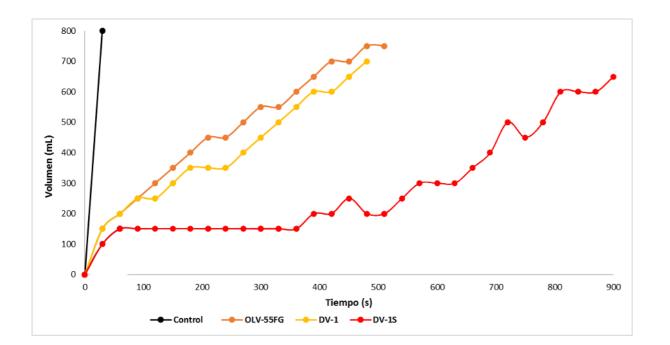

## DEFOAMER FOR ECOLOGICAL FABRIC SOFTENER

Study to verify the antifoam effectiveness of 3 Concentrol references when used in an ecological fabric softener:

Analysis of the surface appearance of 3 Concentrol references when used in an ecological fabric softener:

The **EMULTROL DFM DV-1 S** defoamer presents the most desirable characteristics in terms of effectiveness and visual aspect for the ecological softener.

Concentrol.com